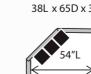

Chair 1/2 (Also available as Twin Sleeper) 58L x 41D x 37H

46L x 65D x 37H

2 Seat RSF Loveseat 55L x 41D x 37H

LSF Chaise 38L x 65D x 37H

Hexagon Wedge

74L x 50D x 37H

Corner Wedge 40L x 40D x 37H

38L x 65D x 37H