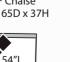

Chair 1/2 (Also available as Twin Sleeper) 58L x 41D x 37H

46L x 65D x 37H

2 Seat RSF Loveseat 55L x 41D x 37H

LSF Chaise 38L x 65D x 37H

Hexagon Wedge

74L x 50D x 37H

Corner Wedge 40L x 40D x 37H

38L x 65D x 37H