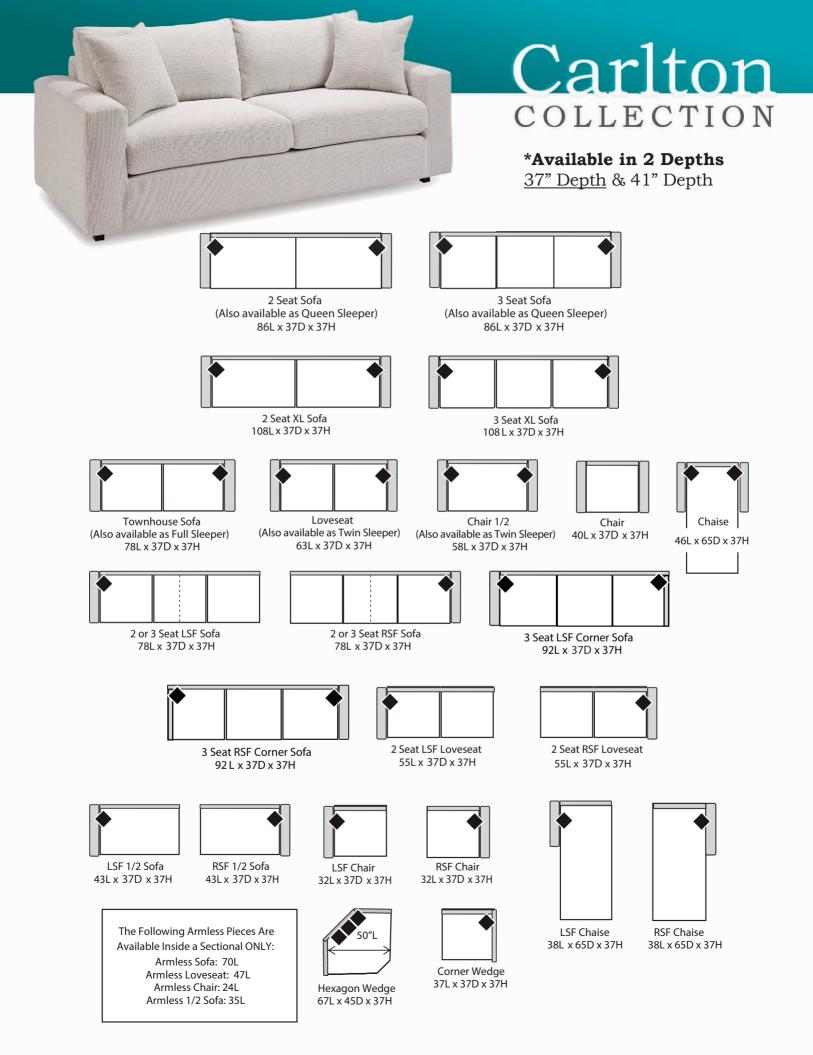

## Carlton COLLECTION

\*Available in 2 Depths 37" Depth & <u>41" Depth</u>

2 Seat Sofa (Also available as Queen Sleeper) 86L x 41D x 37H

2 Seat Grande Sofa 96L x 41D x 37H

Ζ

3 Seat Grande Sofa 96L x 41D x 37H

Townhouse Sofa (Also available as Full Sleeper) 78L x 41D x 37H

2 or 3 Seat LSF Sofa 78L x 41D x 37H

LSF 1/2 Sofa 43L x 41D x 37H

The Following Armless Pieces Are Available Inside a Sectional ONLY: Armless Sofa: 70L Armless Loveseat: 47L Armless Chair: 24L Armless 1/2 Sofa: 35L

RSF 1/2 Sofa

43L x 41D x 37H

Loveseat (Also available as Twin Sleeper)

2 or 3 Seat RSF Sofa

78L x 41D x 37H

LSF Chair

32L x 41D x 37H

63L x 41D x 37H

Chair 1/2 (Also available as Twin Sleeper) 58L x 41D x 37H

46L x 65D x 37H

2 Seat RSF Loveseat 55L x 41D x 37H

LSF Chaise 38L x 65D x 37H

Hexagon Wedge

74L x 50D x 37H

Corner Wedge 40L x 40D x 37H

38L x 65D x 37H

LSF Grande Chaise 43L x 65D x 37H

**RSF** Grande Chaise

43L x 65D x 37H

RSF Chair 32L x 41D x 37H

2 Seat LSF Loveseat

55L x 41D x 37H

Chair

40L x 41D x 37H