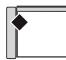

LSF 1/2 Sofa RSF 40L x 37D x 37H 40L x

The Following Armless Pieces Are Available Inside a Sectional ONLY: Armless Sofa: 70L Armless Loveseat: 47L Armless Chair: 24L Armless 1/2 Sofa: 35L

LSF Chair 28L x 37D x 37H