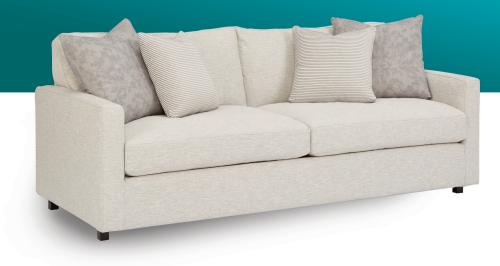

## Easton COLLECTION

\*Available in 2 Depths 37" Depth & 41" Depth

2 Seat Sofa (Also available as Queen Sleeper) 78L x 37D x 37H

2 Seat XL Sofa 100L x 37D x 37H

Townhouse Sofa (Also available as Full Sleeper) 70L x 37D x 37H

Loveseat (Also available as Twin Sleeper) 55L x 37D x 37H

3 Seat Sofa (Also available as Queen Sleeper) 78L x 37D x 37H

3 Seat XL Sofa 100 L x 37D x 37H

Chair 1/2 (Also available as Twin Sleeper) 50L x 37D x 37H

## Easton COLLECTION

\*Available in 2 Depths 37" Depth & <u>41" Depth</u>

2 Seat Sofa (Also available as Queen Sleeper) 78L x 41D x 37H

2 Seat Grande Sofa 88L x 41D x 37H

(Also available as Twin Sleeper)

55L x 41D x 37H

3 Seat Sofa (Also available as Queen Sleeper) 78L x 41D x 37H

3 Seat Grande Sofa 88L x 41D x 37H

(Also available as Twin Sleeper)

50L x 41D x 37H

32L x 41D x 37H

38L x 65D x 37H

2 Seat RSF Loveseat 50L x 41D x 37H