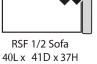

LSF 1/2 Sofa RSF 40L x 37D x 37H 40L x

The Following Armless Pieces Are Available Inside a Sectional ONLY: Armless Sofa: 70L Armless Loveseat: 47L Armless Chair: 24L Armless 1/2 Sofa: 35L

LSF Chair 28L x 37D x 37H