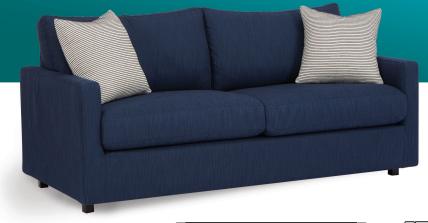

## Easton COLLECTION

\*Available in 2 Depths 37" Depth & 41" Depth

2 Seat Sofa (Also available as Queen Sleeper) 78L x 37D x 37H

2 Seat XL Sofa 100L x 37D x 37H

Townhouse Sofa (Also available as Full Sleeper) 70L x 37D x 37H

Loveseat (Also available as Twin Sleeper) 55L x 37D x 37H

3 Seat Sofa (Also available as Queen Sleeper) 78L x 37D x 37H

3 Seat XL Sofa 100 L x 37D x 37H

Chair 1/2 (Also available as Twin Sleeper) 50L x 37D x 37H