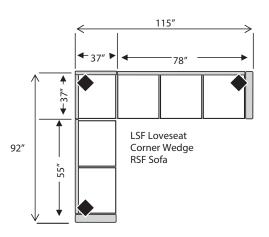

55L x 37D x 38H

55L x 37D x 38H

2 Seat RSF Loveseat

Corner Wedge 37L x 37D x 38H

LSF Chaise 38L x 65D x 38H

**RSF** Chaise 38L x 65D x 38H

Hexagon Wedge 67L x 45D x 38H