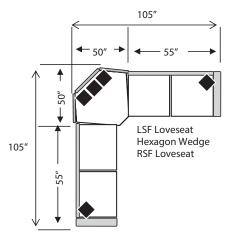

55L x 37D x 38H

55L x 37D x 38H

2 Seat RSF Loveseat

Corner Wedge 37L x 37D x 38H

LSF Chaise 38L x 65D x 38H

**RSF** Chaise 38L x 65D x 38H

Hexagon Wedge 67L x 45D x 38H