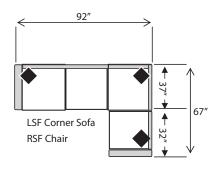

3 Seat RSF Corner Sofa 92L x 37D x 38H

3 Seat RSF Sofa (Also available as Queen Sleeper) 78L x 37D x 38H

(Also available as Twin Sleeper)

(Also available as Twin Sleeper)

LSF Chair 32L x 37D x 38H

3 Seat LSF Corner Sofa

92L x 37D x 38H

**RSF** Chair 32L x 37D x 38H

The Following Armless Pieces Are Available Inside a Sectional ONLY: Armless Sofa: 70L Armless Loveseat: 47L Armless Chair: 24L \*Armless 1/2 Sofa: 35L \*Available: Caroline, Alexandria, Devin, Alyssa, Ryanne, Jordan, Daniel, Reese, Murphy