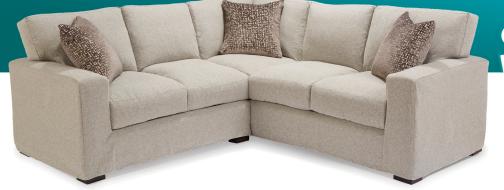

3 Seat RSF Corner Sofa 92L x 37D x 38H

3 Seat RSF Sofa (Also available as Queen Sleeper) 78L x 37D x 38H

(Also available as Twin Sleeper)

(Also available as Twin Sleeper)

LSF Chair 32L x 37D x 38H

3 Seat LSF Corner Sofa

92L x 37D x 38H

**RSF** Chair 32L x 37D x 38H

The Following Armless Pieces Are Available Inside a Sectional ONLY: Armless Sofa: 70L Armless Loveseat: 47L Armless Chair: 24L \*Armless 1/2 Sofa: 35L \*Available: Caroline, Alexandria, Devin, Alyssa, Ryanne, Jordan, Daniel, Reese, Murphy