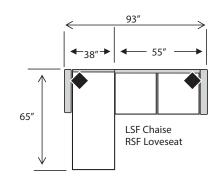

55L x 37D x 38H

55L x 37D x 38H

2 Seat RSF Loveseat

Corner Wedge 37L x 37D x 38H

LSF Chaise 38L x 65D x 38H

**RSF** Chaise 38L x 65D x 38H

Hexagon Wedge 67L x 45D x 38H