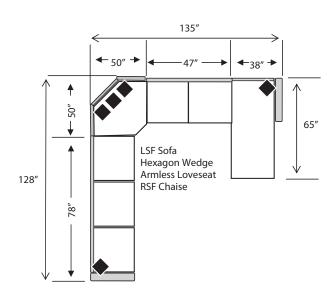

3 Seat RSF Corner Sofa 92L x 37D x 38H

3 Seat RSF Sofa (Also available as Queen Sleeper) 78L x 37D x 38H

(Also available as Twin Sleeper)

(Also available as Twin Sleeper)

LSF Chair 32L x 37D x 38H

3 Seat LSF Corner Sofa

92L x 37D x 38H

**RSF** Chair 32L x 37D x 38H

The Following Armless Pieces Are Available Inside a Sectional ONLY: Armless Sofa: 70L Armless Loveseat: 47L Armless Chair: 24L \*Armless 1/2 Sofa: 35L \*Available: Caroline, Alexandria, Devin, Alyssa, Ryanne, Jordan, Daniel, Reese, Murphy

55L x 37D x 38H

55L x 37D x 38H

2 Seat RSF Loveseat

Corner Wedge 37L x 37D x 38H

LSF Chaise 38L x 65D x 38H

**RSF** Chaise 38L x 65D x 38H

Hexagon Wedge 67L x 45D x 38H