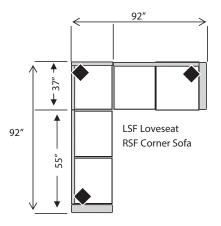

3 Seat RSF Corner Sofa 92L x 37D x 38H

3 Seat RSF Sofa (Also available as Queen Sleeper) 78L x 37D x 38H

(Also available as Twin Sleeper)

(Also available as Twin Sleeper)

LSF Chair 32L x 37D x 38H

3 Seat LSF Corner Sofa

92L x 37D x 38H

**RSF** Chair 32L x 37D x 38H

The Following Armless Pieces Are Available Inside a Sectional ONLY: Armless Sofa: 70L Armless Loveseat: 47L Armless Chair: 24L \*Armless 1/2 Sofa: 35L \*Available: Caroline, Alexandria, Devin, Alyssa, Ryanne, Jordan, Daniel, Reese, Murphy