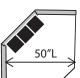

55L x 37D x 38H

55L x 37D x 38H

2 Seat RSF Loveseat

Corner Wedge 37L x 37D x 38H

LSF Chaise 38L x 65D x 38H

**RSF** Chaise 38L x 65D x 38H

Hexagon Wedge 67L x 45D x 38H