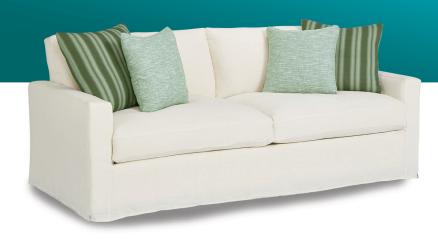

## McMicheal

\*Available in 2 Depths 37" Depth & 41" Depth

2 Seat Sofa (Also available as Queen Sleeper) 80L x 37D x 37H

2 Seat XLSofa 102Lx 37D x 37H

3 Seat Sofa (Also available as Queen Sleeper) 80L x 37D x 37H