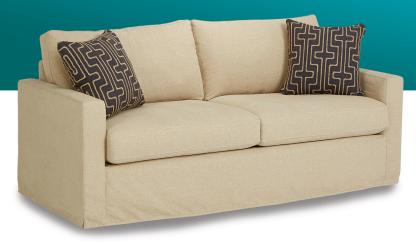

## McMicheal

\*Available in 2 Depths 37" Depth & 41" Depth

2 Seat Sofa (Also available as Queen Sleeper) 80L x 37D x 37H

2 Seat XLSofa 102Lx 37D x 37H

3 Seat Sofa (Also available as Queen Sleeper) 80L x 37D x 37H