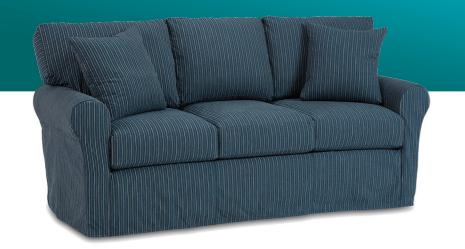

## Baron COLLECTION

\*Available in 2 Depths 37" Depth & 41" Depth

2 Seat Sofa (Also available as Queen Sleeper) 84L x 37D x 38H

2 Seat XLSofa 106 Lx 37Dx 38H

3 Seat RSF Corner Sofa

91Lx37Dx38H

RSF 1/2 Sofa

42L x 37D x 38H

Townhouse Sofa (Also available as FullSleeper) 76Lx37D x38H

3 Seat Sofa (Also available as Queen Sleeper) 84L x 37D x 38H

3 Seat XL Sofa 106 Lx 37D x 38H

Chair (Also available as Twin Sleeper) 37Lx 37D x 38H 56L x37D x 38H