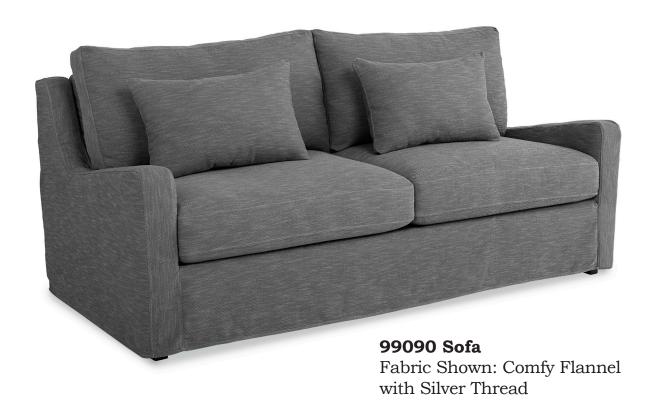

## **Sloane Collection**

| <u>Piece</u>         | Dimensions<br>L D H |
|----------------------|---------------------|
| Sofa                 | 79 x 37 x 38        |
| Grande Sofa          | 89 x 41 x 38        |
| XL Long Sofa         | 101 x 37 x 38       |
| Townhouse Sofa       | 71 x 37 x 38        |
| Loveseat             | 56 x 37 x 38        |
| Chair                | 33 x 38 x 38        |
| Chair 1/2            | 51 x 37 x 38        |
| Chaise               | 39 x 65 x 38        |
| Chair Ottoman        | 23 x 18 x 18        |
| Ottoman 1/2          | 42 x 26 x 18        |
| Round Ottoman        | 31 x 31 x 18        |
| Storage Ottoman      | 36 x 22 x 19        |
| Club Ottoman         | 33 x 21 x 18        |
| Small Square Ottoman | 24 x 24 x 19        |
| Large Square Ottoman | 37.5 x 37.5 x 19    |
| Queen Sleeper        | 79 x 37 x 38        |
| Regular Sleeper      | 71 x 37 x 38        |
| Loveseat Sleeper     | 56 x 37 x 38        |
| Chair 1/2 Sleeper    | 51 x 37 x 38        |
| RSF/LSF Sofa         | 74 x 37 x 38        |
| RSF/LSF Corner Sofa  | 88 x 37 x 38        |
| RSF/LSF QSLP         | 74 x 37 x 38        |
| RSF/LSF Loveseat     | 51 x 37 x 38        |
| RSF/LSF LS Sleeper   | 51 x 37 x 38        |
| RSF/LSF Chair        | 28 x 37 x 38        |
| RSF/LSF Chaise       | 34 x 65 x 38        |
| RSF/LSF 1/2 Sofa     | 40 x 37 x 38        |
| Corner Wedge         | 37 x 37 x 38        |
| Hexagon Wedge        | 67 x 45 x 38        |