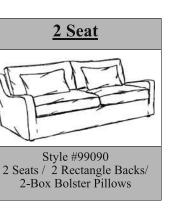

## **Sloane Collection**

| <u>Piece</u>         | Dimensions<br>L D H |
|----------------------|---------------------|
| Sofa                 | 79 x 37 x 38        |
| Grande Sofa          | 89 x 41 x 38        |
| XL Long Sofa         | 101 x 37 x 38       |
| Townhouse Sofa       | 71 x 37 x 38        |
| Loveseat             | 56 x 37 x 38        |
| Chair                | 33 x 38 x 38        |
| Chair 1/2            | 51 x 37 x 38        |
| Chaise               | 39 x 65 x 38        |
| Chair Ottoman        | 23 x 18 x 18        |
| Ottoman 1/2          | 42 x 26 x 18        |
| Round Ottoman        | 31 x 31 x 18        |
| Storage Ottoman      | 36 x 22 x 19        |
| Club Ottoman         | 33 x 21 x 18        |
| Small Square Ottoman | 24 x 24 x 19        |
| Large Square Ottoman | 37.5 x 37.5 x 19    |
| Queen Sleeper        | 79 x 37 x 38        |
| Regular Sleeper      | 71 x 37 x 38        |
| Loveseat Sleeper     | 56 x 37 x 38        |
| Chair 1/2 Sleeper    | 51 x 37 x 38        |
| RSF/LSF Sofa         | 74 x 37 x 38        |
| RSF/LSF Corner Sofa  | 88 x 37 x 38        |
| RSF/LSF QSLP         | 74 x 37 x 38        |
| RSF/LSF Loveseat     | 51 x 37 x 38        |
| RSF/LSF LS Sleeper   | 51 x 37 x 38        |
| RSF/LSF Chair        | 28 x 37 x 38        |
| RSF/LSF Chaise       | 34 x 65 x 38        |
| RSF/LSF 1/2 Sofa     | 40 x 37 x 38        |
| Corner Wedge         | 37 x 37 x 38        |
| Hexagon Wedge        | 67 x 45 x 38        |