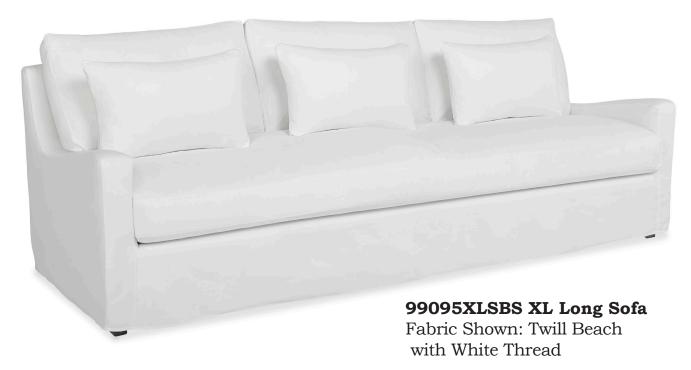

## **Sloane Collection**

| <u>Piece</u>         | Dimensions<br>L D H |
|----------------------|---------------------|
| Sofa                 | 79 x 37 x 38        |
| Grande Sofa          | 89 x 41 x 38        |
| XL Long Sofa         | 101 x 37 x 38       |
| Townhouse Sofa       | 71 x 37 x 38        |
| Loveseat             | 56 x 37 x 38        |
| Chair                | 33 x 38 x 38        |
| Chair 1/2            | 51 x 37 x 38        |
| Chaise               | 39 x 65 x 38        |
| Chair Ottoman        | 23 x 18 x 18        |
| Ottoman 1/2          | 42 x 26 x 18        |
| Round Ottoman        | 31 x 31 x 18        |
| Storage Ottoman      | 36 x 22 x 19        |
| Club Ottoman         | 33 x 21 x 18        |
| Small Square Ottoman | 24 x 24 x 19        |
| Large Square Ottoman | 37.5 x 37.5 x 19    |
| Queen Sleeper        | 79 x 37 x 38        |
| Regular Sleeper      | 71 x 37 x 38        |
| Loveseat Sleeper     | 56 x 37 x 38        |
| Chair 1/2 Sleeper    | 51 x 37 x 38        |
| RSF/LSF Sofa         | 74 x 37 x 38        |
| RSF/LSF Corner Sofa  | 88 x 37 x 38        |
| RSF/LSF QSLP         | 74 x 37 x 38        |
| RSF/LSF Loveseat     | 51 x 37 x 38        |
| RSF/LSF LS Sleeper   | 51 x 37 x 38        |
| RSF/LSF Chair        | 28 x 37 x 38        |
| RSF/LSF Chaise       | 34 x 65 x 38        |
| RSF/LSF 1/2 Sofa     | 40 x 37 x 38        |
| Corner Wedge         | 37 x 37 x 38        |
| Hexagon Wedge        | 67 x 45 x 38        |