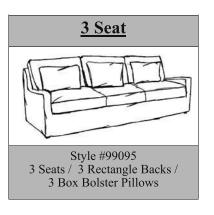

## **Sloane Collection**

| <u>Piece</u>         | Dimensions<br>L D H |
|----------------------|---------------------|
| Sofa                 | 79 x 37 x 38        |
| Grande Sofa          | 89 x 41 x 38        |
| XL Long Sofa         | 101 x 37 x 38       |
| Townhouse Sofa       | 71 x 37 x 38        |
| Loveseat             | 56 x 37 x 38        |
| Chair                | 33 x 38 x 38        |
| Chair 1/2            | 51 x 37 x 38        |
| Chaise               | 39 x 65 x 38        |
| Chair Ottoman        | 23 x 18 x 18        |
| Ottoman 1/2          | 42 x 26 x 18        |
| Round Ottoman        | 31 x 31 x 18        |
| Storage Ottoman      | 36 x 22 x 19        |
| Club Ottoman         | 33 x 21 x 18        |
| Small Square Ottoman | 24 x 24 x 19        |
| Large Square Ottoman | 37.5 x 37.5 x 19    |
| Queen Sleeper        | 79 x 37 x 38        |
| Regular Sleeper      | 71 x 37 x 38        |
| Loveseat Sleeper     | 56 x 37 x 38        |
| Chair 1/2 Sleeper    | 51 x 37 x 38        |
| RSF/LSF Sofa         | 74 x 37 x 38        |
| RSF/LSF Corner Sofa  | 88 x 37 x 38        |
| RSF/LSF QSLP         | 74 x 37 x 38        |
| RSF/LSF Loveseat     | 51 x 37 x 38        |
| RSF/LSF LS Sleeper   | 51 x 37 x 38        |
| RSF/LSF Chair        | 28 x 37 x 38        |
| RSF/LSF Chaise       | 34 x 65 x 38        |
| RSF/LSF 1/2 Sofa     | 40 x 37 x 38        |
| Corner Wedge         | 37 x 37 x 38        |
| Hexagon Wedge        | 67 x 45 x 38        |