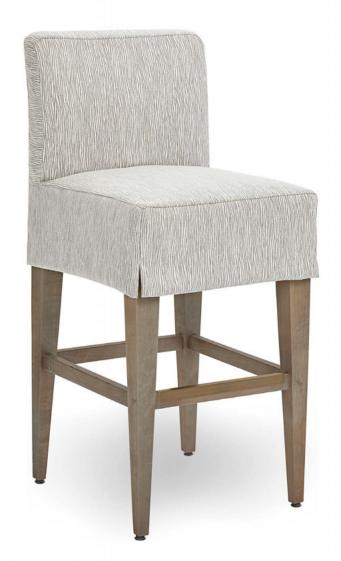

## Bar Stools

**BC25 Counter Height Bar Chair** 

Fabric Shown: Comfy Flannel Leg Color: Black with Antique Brass

BC30 Bar Height Bar Chair

Fabric Shown: Stance Graphite

Leg Color: Vintage with Antique Brass

## **Bar Chairs**

Leg Finishes w/ Kick Plate
Black w/ Antique Brass
Honey w/ Antique Brass
Mahogany w/ Antique Brass
Distressed White w/
Brushed Silver
Vintage w/ Antique Brass

| <u>Piece</u>                                                       | <u>Dimensions</u><br>L D H |
|--------------------------------------------------------------------|----------------------------|
| BC25 Counter Bar Chair<br>Seat Height - 25"; Seat Depth - 17.5     | 18.5 x 21.5 x 38.5         |
| BC30 Bar Height Bar Chair<br>Seat Height - 30"; Seat Depth - 17.5" | 18.5 x 21.5 x 43.5         |