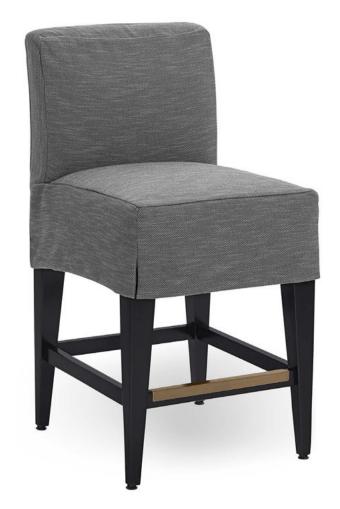

## Bar Stools

**BC25 Counter Height Bar Chair** 

Fabric Shown: Comfy Flannel Leg Color: Black with Antique Brass

BC30 Bar Height Bar Chair

Fabric Shown: Stance Graphite

Leg Color: Vintage with Antique Brass

## **Bar Chairs**

Leg Finishes w/ Kick Plate
Black w/ Antique Brass
Honey w/ Antique Brass
Mahogany w/ Antique Brass
Distressed White w/
Brushed Silver
Vintage w/ Antique Brass

| <u>Piece</u>                                                       | <u>Dimensions</u><br>L D H |
|--------------------------------------------------------------------|----------------------------|
| BC25 Counter Bar Chair<br>Seat Height - 25"; Seat Depth - 17.5     | 18.5 x 21.5 x 38.5         |
| BC30 Bar Height Bar Chair<br>Seat Height - 30"; Seat Depth - 17.5" | 18.5 x 21.5 x 43.5         |