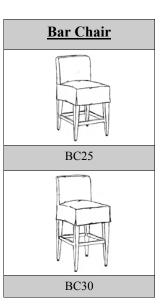

## Bar Stools

**BC25 Counter Height Bar Chair** 

Fabric Shown: Comfy Flannel Leg Color: Black with Antique Brass

BC30 Bar Height Bar Chair

Fabric Shown: Stance Graphite

Leg Color: Vintage with Antique Brass

## **Bar Chairs**

Leg Finishes w/ Kick Plate
Black w/ Antique Brass
Honey w/ Antique Brass
Mahogany w/ Antique Brass
Distressed White w/
Brushed Silver
Vintage w/ Antique Brass

| <u>Piece</u>                                                       | <u>Dimensions</u><br>L D H |
|--------------------------------------------------------------------|----------------------------|
| BC25 Counter Bar Chair<br>Seat Height - 25"; Seat Depth - 17.5     | 18.5 x 21.5 x 38.5         |
| BC30 Bar Height Bar Chair<br>Seat Height - 30"; Seat Depth - 17.5" | 18.5 x 21.5 x 43.5         |